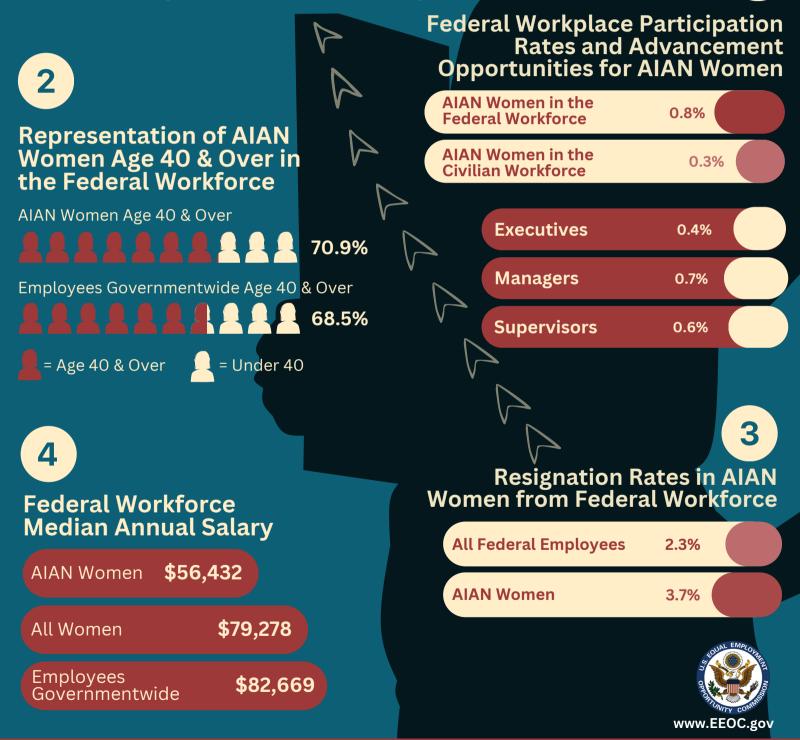

## Fiscal Year 2020 AMERICAN INDIAN AND ALASKAN NATIVE (AIAN) WOMEN IN THE FEDERAL SECTOR

1

A statistical overview of American Indian and Alaskan Native women in the Federal sector highlighting their workforce participation rates, leadership participation rates, age composition, resignation rates, and annual salary.

Source: U.S. Equal Employment Opportunity Commission (EEOC), FY 2020 Management Directive 715, Workforce Table A1, 5-year American Community Survey data from EEO Tabulation 2014-2018, Table EEO-CIT02R-Occupation by Sex and Race/Ethnicity for Residence Geography, Citizen, and EEOC calculations using data from the U.S. Office of Personnel Management's September 2020 Enterprise Human Resources Integration-Statistical Data Mart.